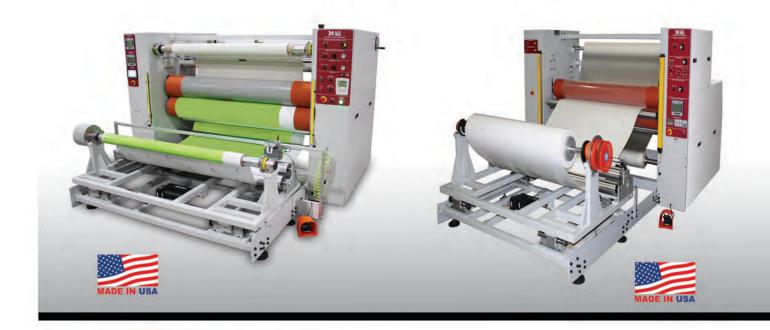

## Why AGL laminators?

- Proprietary heated nip roller design
- Heavy-duty construction
- Specialty roller coverings
- Fully automatic web tensioning systems
- Automatic web guiding systems
- Static Elimination Systems
- Integrated web and sheet cleaning systems
- Mag particle brake and clutch systems
- Heavy material supply stations
- Integrated safety systems
- Web cooling systems
- In-line web trimming
- Taper tensioning control systems
- Supply roll monitoring systems
- HMI systems
- Speeds to 200 fpm
- Integrated embossing systems
- Accessible parts and service

From laminators for the Digital Imaging Market, or for Industrial Applications, we have a solution for you. Customers have come to recognize the AGL name means quality, reliability and performance.