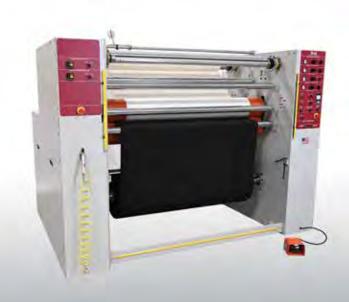

## Why AGL laminators?

- Proprietary heated nip roller design
- Heavy-duty construction
- Specialty roller coverings
- Fully automatic web tensioning systems
- Automatic web guiding systems
- Static Elimination Systems
- Integrated web and sheet cleaning systems
- Mag particle brake and clutch systems
- Heavy material supply stations
- Integrated safety systems
- Web cooling systems
- In-line web trimming
- Taper tensioning control systems
- Supply roll monitoring systems
- HMI systems
- Speeds to 200 fpm
- Integrated embossing systems
- Accessible parts and service

From laminators for the Digital Imaging Market, or for Industrial Applications, we have a solution for you. Customers have come to recognize the AGL name means quality, reliability and performance.