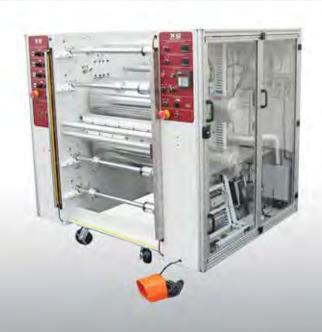

## Why AGL laminators?

- Proprietary heated nip roller design
- Heavy-duty construction
- Specialty roller coverings
- Fully automatic web tensioning systems
- Automatic web guiding systems
- Static Elimination Systems
- Integrated web and sheet cleaning systems
- Mag particle brake and clutch systems
- Heavy material supply stations
- Integrated safety systems
- Web cooling systems
- In-line web trimming
- Taper tensioning control systems
- Supply roll monitoring systems
- HMI systems
- Speeds to 200 fpm
- Integrated embossing systems
- Accessible parts and service

From laminators for the Digital Imaging Market, or for Industrial Applications, we have a solution for you. Customers have come to recognize the AGL name means quality, reliability and performance.