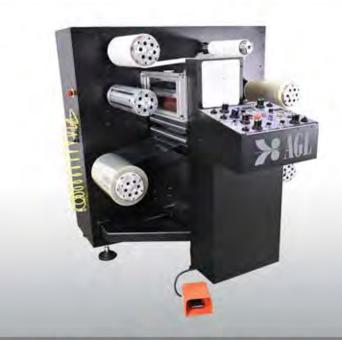

## Why AGL laminators?

- Proprietary heated nip roller design
- Heavy-duty construction
- Specialty roller coverings
- Fully automatic web tensioning systems
- Automatic web guiding systems
- Static Elimination Systems
- Integrated web and sheet cleaning systems
- Mag particle brake and clutch systems
- Heavy material supply stations
- Integrated safety systems
- Web cooling systems
- In-line web trimming
- Taper tensioning control systems
- Supply roll monitoring systems
- HMI systems
- Speeds to 200 fpm
- Integrated embossing systems
- Accessible parts and service

From laminators for the Digital Imaging Market, or for Industrial Applications, we have a solution for you. Customers have come to recognize the AGL name means quality, reliability and performance.