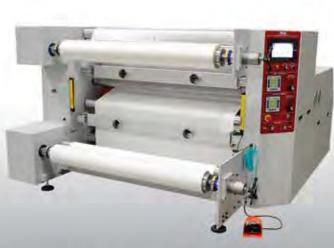

## Why AGL laminators?

- Proprietary heated nip roller design
- Heavy-duty construction
- Specialty roller coverings
- Fully automatic web tensioning systems
- Automatic web guiding systems
- Static Elimination Systems
- Integrated web and sheet cleaning systems
- Mag particle brake and clutch systems
- Heavy material supply stations
- Integrated safety systems
- Web cooling systems
- In-line web trimming
- Taper tensioning control systems
- Supply roll monitoring systems
- HMI systems
- Speeds to 200 fpm
- Integrated embossing systems
- Accessible parts and service

From laminators for the Digital Imaging Market, or for Industrial Applications, we have a solution for you. Customers have come to recognize the AGL name means quality, reliability and performance.